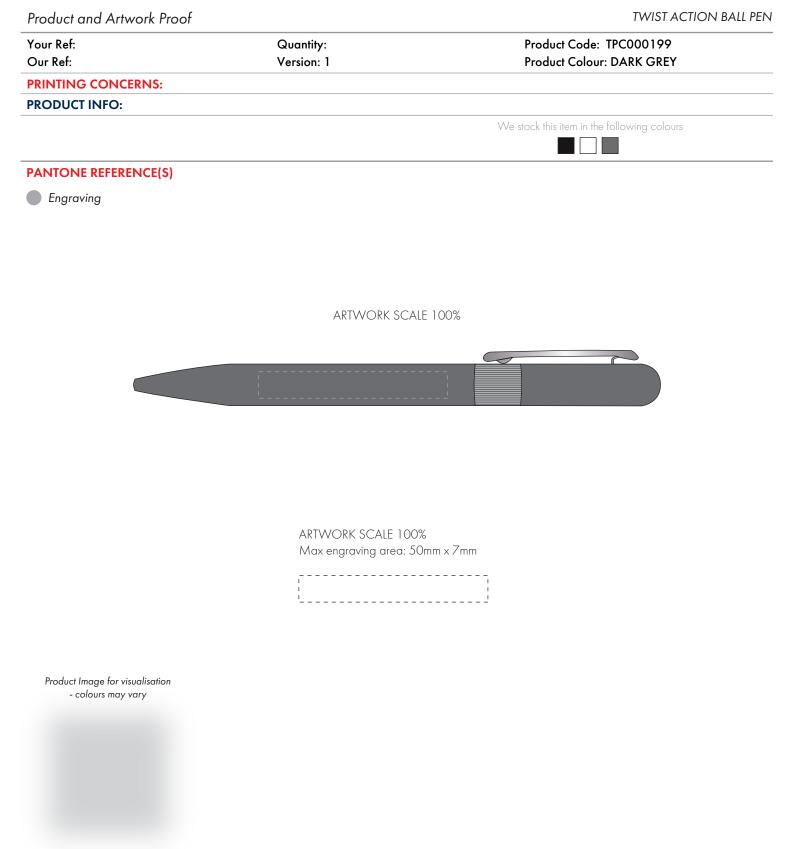

The dashed line is to demonstrate print area and will not appear on your printed item